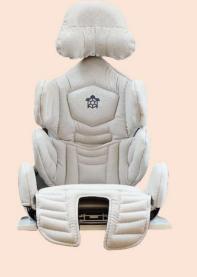

## TARTA KID

(with shoulder harness included)

Price **2.950 €** 

- ✓ STANDARD HEADREST WITH ARTICULATED BRACKET
- ✓ . ABDUCTOR
- ✓ PELVIC BELT
- ✓ CHEST SUPPORT
- HEIGHT AND ANGLE ADJUSTABLE HIGH CHAIR. + U CUSHION
- ✓ FLEXIBILITY BLOCK SYSTEM

### THIS CONFIGURATION INCLUDES:

| <b>A</b> |  |
|----------|--|
|          |  |

TARTA KID
(with shoulder harness included)

TKID01-G

STANDARD HEADREST
WITH ARTICULATED
BRACKET

TKATSTD-CS

PELVIC BELT

**TKPELBELT** 

ABDUCTOR

**TKDIV** 

**CHEST SUPPORT** 

**TKBUCHEST** 

**TKSGAS** 

HEIGHT AND ANGLE
ADJUSTABLE HIGH CHAIR.

+ U CUSHION

**TARTA KID** 