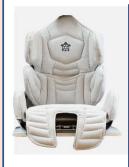

## TARTA KID

(with shoulder harness included)

Price **2.950 €** 

- ✓ STANDARD HEADREST WITH ARTICULATED BRACKET
- ✓ . ABDUCTOR
- ✓ PELVIC BELT
- ✓ CHEST SUPPORT
- HEIGHT AND ANGLE ADJUSTABLE HIGH CHAIR. + U CUSHION
- ✓ FLEXIBILITY BLOCK SYSTEM

### THIS CONFIGURATION INCLUDES:

| <b>A</b> |  |
|----------|--|
|          |  |

TARTA KID
(with shoulder harness included)

TKID01-G

STANDARD HEADREST
WITH ARTICULATED
BRACKET

TKATSTD-CS

PELVIC BELT

**TKPELBELT** 