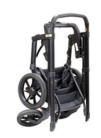

+ with shoulder harness included)

Price

3.250 €

- ✓ STANDARD
  HEADREST WITH
  ARTICULATED
  BRACKET
- . ABDUCTOR
- ✓ PELVIC BELT
- ✓ CHEST SUPPORT
- ✓ BUGGY FOR TARTA KID COMPLETED WITH HOOD, LEG COVER AND STORAGE BASKET
- ✓ FLEXIBILITY BLOCK SYSTEM

TKDIV

CHEST SUPPORT

TKBUCHEST

BUGGY FOR TARTA KID
EQUIPPED WITH HOOD,
LEG COVER AND STORAGE
BASKET

TKPSASAP

| BAS | rec                                        |                           |               | PRICE     |           |
|-----|--------------------------------------------|---------------------------|---------------|-----------|-----------|
| DAS | ES                                         |                           |               | PRICE     | Item Code |
|     | HEIGHT AND ANGLE ADJUSTABLE HIGH C         | CHAIR. + U CUSHION        |               | 950,00€   | TKSGAS    |
|     | WOODEN HIGH CHAIR, WITH HEIGHT AD          | JUSTABLE FOOT PLATE +     | U CUSHION     | 550,00€   | TKWHCAS   |
|     | BUGGY FOR TARTA KID COMPLETED WITH HOOD, L | EG COVER AND STORAGE BASK | ETTABLE CHAIR | 1.390,00€ | TKPSASAP  |
|     | U GROUND CUSHION WITH WEDGE SUPP           | PORT                      |               | 125,00€   | TKSEGTAV  |
|     | U GROUND CUSHION WITH WEDGE SUPP           | PORT                      |               | 250,00€   | TKBASCUS  |
|     | THECAS                                     |                           | U             |           |           |
|     | TKSGAS TKWHCAS<br>+ TKCUSHSG + TKCUSH      | TKPSASAP                  | TKSEGTA       | у ТК      | (BASCUS   |