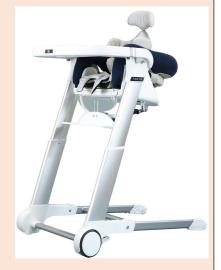

## TARTA KID

(with shoulder harness included)

Price **2.950 €** 

- ✓ STANDARD HEADREST WITH ARTICULATED BRACKET
- ✓ . ABDUCTOR
- ✓ PELVIC BELT
- ✓ CHEST SUPPORT
- HEIGHT AND ANGLE ADJUSTABLE HIGH CHAIR. + U CUSHION
- ✓ FLEXIBILITY BLOCK SYSTEM

### THIS CONFIGURATION INCLUDES:

| <b>A</b> |  |
|----------|--|
|          |  |

TARTA KID
(with shoulder harness included)

TKID01-G

STANDARD HEADREST
WITH ARTICULATED
BRACKET

TKATSTD-CS

PELVIC BELT

**TKPELBELT** 

ABDUCTOR

**TKDIV** 

**CHEST SUPPORT** 

**TKBUCHEST** 

**TKSGAS** 

HEIGHT AND ANGLE
ADJUSTABLE HIGH CHAIR.

+ U CUSHION

**TARTA KID** 

+ with shoulder harness included)

Price

3.250 €

- ✓ STANDARD
  HEADREST WITH
  ARTICULATED
  BRACKET
- . ABDUCTOR
- ✓ PELVIC BELT
- ✓ CHEST SUPPORT
- ✓ BUGGY FOR TARTA KID COMPLETED WITH HOOD, LEG COVER AND STORAGE BASKET
- ✓ FLEXIBILITY BLOCK SYSTEM

#### THIS CONFIGURATION INCLUDES:

TARTA KID
(with shoulder harness included)

TKID01-G

STANDARD HEADREST
WITH ARTICULATED
BRACKET

TKATSTD-CS

PELVIC BELT

TKPELBELT

**ABDUCTOR** 

TKDIV

CHEST SUPPORT

TKBUCHEST

BUGGY FOR TARTA KID
EQUIPPED WITH HOOD,
LEG COVER AND STORAGE
BASKET

TKPSASAP