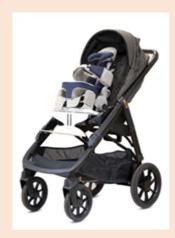

+ with shoulder harness included)

Price

3.250 €

- ✓ STANDARD
  HEADREST WITH
  ARTICULATED
  BRACKET
- . ABDUCTOR
- ✓ PELVIC BELT
- ✓ CHEST SUPPORT
- ✓ BUGGY FOR TARTA KID COMPLETED WITH HOOD, LEG COVER AND STORAGE BASKET
- ✓ FLEXIBILITY BLOCK SYSTEM

#### THIS CONFIGURATION INCLUDES:

TARTA KID
(with shoulder harness included)

TKID01-G

STANDARD HEADREST
WITH ARTICULATED
BRACKET

TKATSTD-CS

PELVIC BELT

TKPELBELT

**ABDUCTOR** 

TKDIV

CHEST SUPPORT

TKBUCHEST

BUGGY FOR TARTA KID
EQUIPPED WITH HOOD,
LEG COVER AND STORAGE
BASKET

TKPSASAP