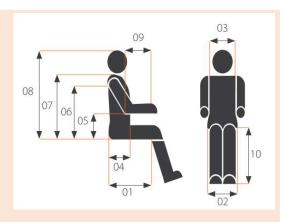

| 01   |  |
|------|--|
| 02   |  |
| 03   |  |
| 04   |  |
| 05   |  |
| 06 – |  |
| 07   |  |
| 08   |  |
| 09   |  |
| 10   |  |
|      |  |