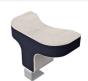

## TARTA KID

(with shoulder harness included)

Price **2.950 €** 

- ✓ STANDARD HEADREST WITH ARTICULATED BRACKET
- ✓ . ABDUCTOR
- ✓ PELVIC BELT
- ✓ CHEST SUPPORT
- HEIGHT AND ANGLE ADJUSTABLE HIGH CHAIR. + U CUSHION
- ✓ FLEXIBILITY BLOCK SYSTEM

### THIS CONFIGURATION INCLUDES:

| <b>A</b> |  |
|----------|--|
|          |  |

TARTA KID
(with shoulder harness included)

TKID01-G

STANDARD HEADREST
WITH ARTICULATED
BRACKET

TKATSTD-CS

PELVIC BELT

**TKPELBELT** 