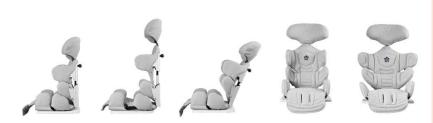

## TARTA KID

(with shoulder harness included)

Price **2.950 €** 

- ✓ STANDARD HEADREST WITH ARTICULATED BRACKET
- ✓ . ABDUCTOR
- ✓ PELVIC BELT
- ✓ CHEST SUPPORT
- HEIGHT AND ANGLE ADJUSTABLE HIGH CHAIR. + U CUSHION
- ✓ FLEXIBILITY BLOCK SYSTEM

### THIS CONFIGURATION INCLUDES:

| <b>A</b> |  |
|----------|--|
|          |  |

TARTA KID
(with shoulder harness included)

TKID01-G

STANDARD HEADREST
WITH ARTICULATED
BRACKET

TKATSTD-CS

PELVIC BELT

**TKPELBELT** 

ABDUCTOR

**TKDIV** 

**CHEST SUPPORT** 

**TKBUCHEST** 

**TKSGAS** 

HEIGHT AND ANGLE
ADJUSTABLE HIGH CHAIR.

+ U CUSHION

**TARTA KID** 