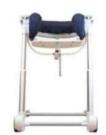

| BAS | rec                                        |                           |               | PRICE     |           |
|-----|--------------------------------------------|---------------------------|---------------|-----------|-----------|
| DAS | ES                                         |                           |               | PRICE     | Item Code |
|     | HEIGHT AND ANGLE ADJUSTABLE HIGH C         | CHAIR. + U CUSHION        |               | 950,00€   | TKSGAS    |
|     | WOODEN HIGH CHAIR, WITH HEIGHT AD          | JUSTABLE FOOT PLATE +     | U CUSHION     | 550,00€   | TKWHCAS   |
|     | BUGGY FOR TARTA KID COMPLETED WITH HOOD, L | EG COVER AND STORAGE BASK | ETTABLE CHAIR | 1.390,00€ | TKPSASAP  |
|     | U GROUND CUSHION WITH WEDGE SUPP           | PORT                      |               | 125,00€   | TKSEGTAV  |
|     | U GROUND CUSHION WITH WEDGE SUPP           | PORT                      |               | 250,00€   | TKBASCUS  |
|     | THECAS                                     |                           | U             |           |           |
|     | TKSGAS TKWHCAS<br>+ TKCUSHSG + TKCUSH      | TKPSASAP                  | TKSEGTA       | у ТК      | (BASCUS   |